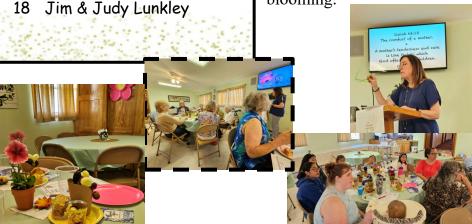

#### Mother's Day Tribute

Oh it was such a special time! Cindy Koehler put together a wonderful time!

Fun flower decorations, plants to take home, seed packets to Take home, fun charcuterie cups, egg casseroles, cinnamon rolls by Emily Penner, and cupcakes by Ashley Brinegar, Everything was so nice.

The message Cindy gave was all about how we all help each other bloom and grow. She encouraged the younger to keep an eye on and watch the women in their lives to continue their growing and blooming.

June/July/August Issue 2025